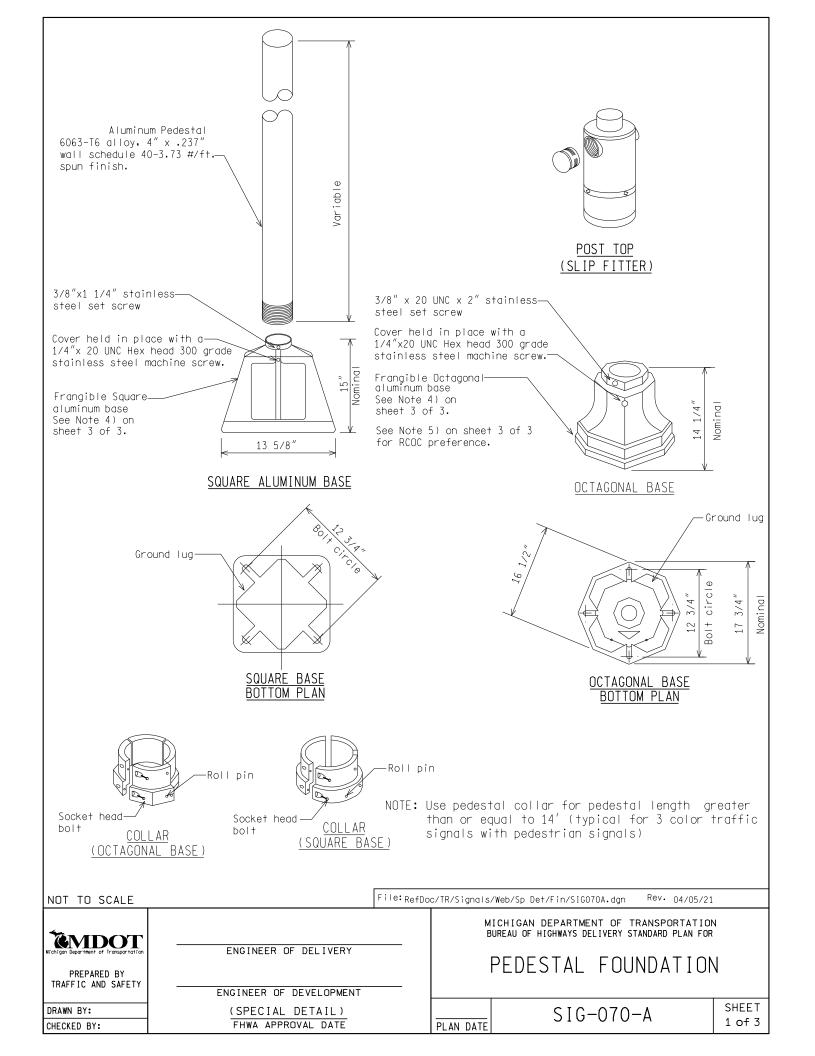

## PEDESTAL FOUNDATION

directed by the Engineer.)

See notes 1, 2 & 3 on sheet 3 of 3.

with the current N.E.C.

#### NOTES:

- 1) Alternate foundation may be constructed 22"x22" square - 48" deep.
- 2) Grounding system shall measure 10 ohm or less to ground.
- 3) Construction joints not permitted in foundation.
- 4) Pedestal base must meet the requirements of National Cooperative Highway Research Program Report 350 (NCHRP 350) or Manual for Assessing Safety Hardware (MASH) and have Federal Highway Administration (FHWA) acceptance. Pedestal base must also be certified to have a 4-inch maximum stub height after the support has broken away from its base, as specified in the AASHTO Standard Specifications for Structural Supports for Highway Signs, Luminaries, and Traffic Signals and the AASHTO Roadside Design Guide.
- 5) Use the Octagonal Base as a preference by the Road Commission for Oakland County (RCOC), for use on Oakland County roads only.