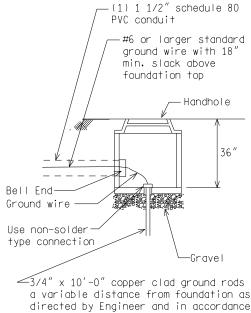

# HANDHOLE DETAIL

| NOT | ΤO | SCALE |  |
|-----|----|-------|--|
|-----|----|-------|--|

| MICHIGAN DEPARTMENT OF TRANSPORTATION BUREAU OF HIGHWAYS DELIVERY STANDARD PLAN | 1 . | (SPECIAL DETAIL) FHWA APPROVAL DATE |           |
|---------------------------------------------------------------------------------|-----|-------------------------------------|-----------|
| File: RefDoc/TR/Signals/Web/Sp Det/Fin/S1G070A.                                 | dgn | Rev. 04/05/21                       | PLAN DATE |