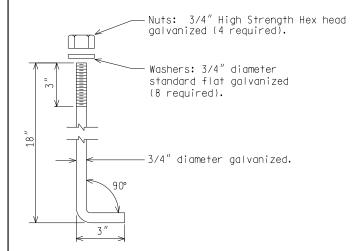

### ANCHOR BOLT DETAIL

NOTE: Anchor bolts are to be ASTM-F1554 Grade 36 (Hot dipped galvanized) (4-required)