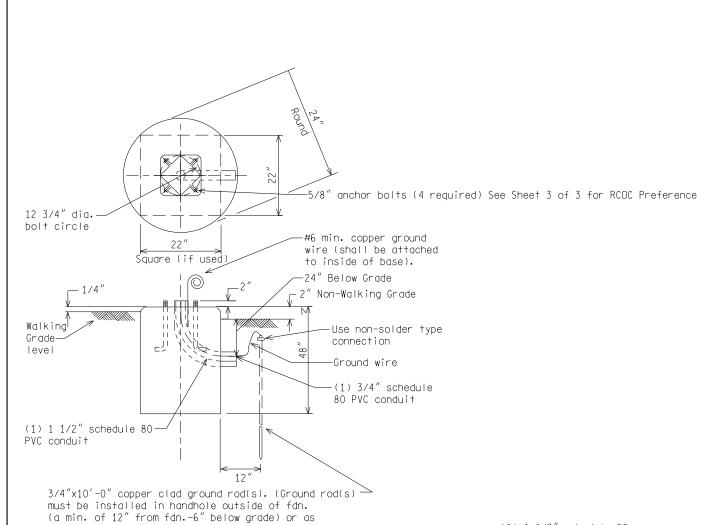

## PEDESTAL FOUNDATION

directed by the Engineer.)

See notes 1, 2 & 3 on sheet 3 of 3.

with the current N.E.C.

For use on MDOT Trunkline.

For use on Oakland County Roads only.