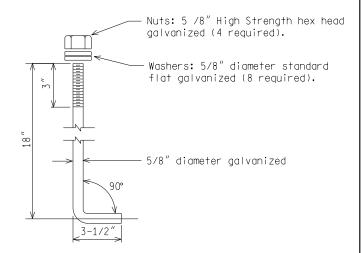

### ANCHOR BOLT DETAIL

NOTE: Anchor bolts are to be ASTM-F1554 Grade 36 (Hot dipped galvanized) (4-required)